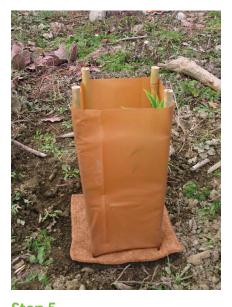

**Step 4**Slide the CombiGuard sleeve over the first 3 canes and seedling.

Step 5
Insert the 4th cane into the sleeve, pushing through the remaining hole and at the same time tensioning the guard.

**Step 6**View from the top of the installed CombiGuard.