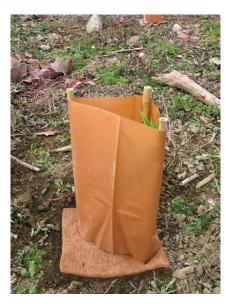

**Step 4**Slide the CombiGuard sleeve over the first 3 canes and seedling.

Step 5
Insert the 4th cane into the sleeve, pushing through the remaining hole and at the same time tensioning the guard.

**Step 6**View from the top of the installed CombiGuard.