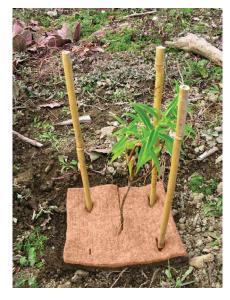

## **Installation Guide**

**Step 1**Plant your seedling.

Step 2
Position the coir mat around the stem with the stem centered in the mat.

**Step 3**Firmly push the first 3 canes through the holes into the soil approximately 20cm. Splay the canes outwards slightly.

**Step 4**Slide the CombiGuard sleeve over the first 3 canes and seedling.

Step 5
Insert the 4th cane into the sleeve, pushing through the remaining hole and at the same time tensioning the guard.

**Step 6**View from the top of the installed CombiGuard.