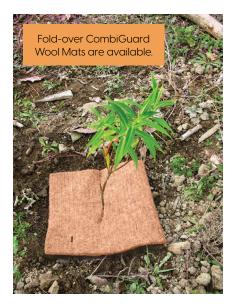

## **Installation Guide**

**Step 1**Plant your seedling.

Step 2
Position the coir mat around the stem with the stem centered in the mat.

**Step 3**Firmly push the first 3 canes through the holes into the soil approximately 20cm. Splay the canes outwards slightly.